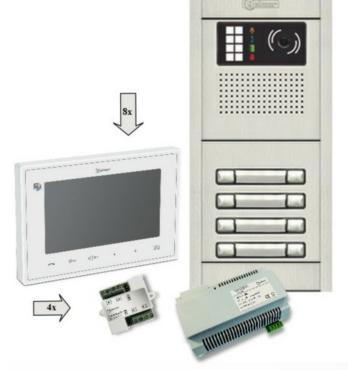

Supplied with **Vesta7** hands free monitors with electronic call. A surface mounting unit with a 7" colour TFT LCD of "A Grade" quality. It has capacitive touch buttons with acoustic confirmation. Features include; intercom, preview and auto switch on functions; privacy on audio, video and door open progresses; input for doorbell apartment push that saves the use of a separate doorbell.

Kits are designed and supplied for connection over 2 wires. Kits come as standard with a flush mounting panel. Other mounting options available.

③/GolmarSystemsUK

**Sales@golmarsystems.com** 

133 High Road, New Southgate, London N11 1PP

1x **N6002** assembling s

1x **N6002** assembling set for 3-12 button panel

1 x **NCEV-90C** flush back box for

1 x **NCEV-90C** flush back box for 3-12 button panel.

EL-632/GB2 colour camera/speech module

**D2L-GB2** video distributor. Qty as required.

FA-GB2/A transformer

VESTA7 colour monitor.

Qty as required

- **J**/GolmarSystemsUK
- **ा** sales@golmarsystems.com
- 133 High Road, New Southgate, London N11 1PP
- **Q** 020 8368 1935
- www.golmarsystems.com