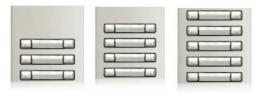

## Vesta 7 GB2 Video kit (Nexa)

This kit has a 1.8 mm extruded aluminium door panel of modular design. Designed for ease of installation with internal modules connected through flat cables and pre-wired buttons. The information / camera window is manufactured in polycarbonate with steady illumination at the door panel through white LED's.

The camera/sound module has a wide angle CCD colour camera (104°) with electronic iris and light emitters for night vision. Message broadcasting and coloured icons acknowledge the system status (call in progress, in communication, lock is activated or the system is busy).

### The kits are comprised of:

An audio grille module

**PLUS** 

Single button module

OR

Double button module

AS REQUIRED FOR KIT

1 x **N6001** assembling set for 1-2 button panel