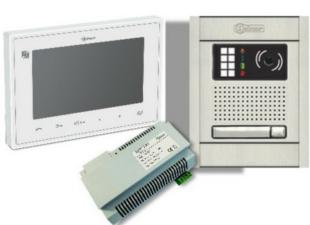

Supplied with **Vesta7** hands free monitors with electronic call. A surface mounting unit with a 7" colour TFT LCD of "A Grade" quality. It has capacitive touch buttons with acoustic confirmation. Features include; intercom, preview and auto switch on functions; privacy on audio, video and door open progresses; input for doorbell apartment push that saves the use of a separate doorbell.

Kits are designed and supplied for connection over 2 wires. Kits come as standard with a flush mounting panel. Other mounting options available.

③/GolmarSystemsUK

**Sales@golmarsystems.com** 

133 High Road, New Southgate, London N11 1PP

1x **N6002** assembling s

1x **N6002** assembling set for 3-12 button panel

1 x **NCEV-90C** flush back box for

1 x **NCEV-90C** flush back box for 3-12 button panel.

EL-632/GB2 colour camera/speech module

**D2L-GB2** video distributor. Qty as required.

FA-GB2/A transformer

VESTA7 colour monitor.

Qty as required

- **J**/GolmarSystemsUK
- **ा** sales@golmarsystems.com
- 133 High Road, New Southgate, London N11 1PP
- **Q** 020 8368 1935
- www.golmarsystems.com