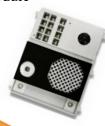

## Vesta 7 GB2 Video kit (Nexa)

This kit has a 1.8 mm extruded aluminium door panel of modular design. Designed for ease of installation with internal modules connected through flat cables and pre-wired buttons. The information / camera window is manufactured in polycarbonate with steady illumination at the door panel through white LED's.

The camera/sound module has a wide angle CCD colour camera (104°) with electronic iris and light emitters for night vision. Message broadcasting and coloured icons acknowledge the system status (call in progress, in communication, lock is activated or the system is busy).