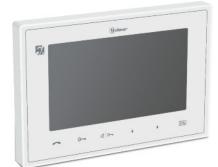

Supplied with **Vesta7** hands free monitors with electronic call. A surface mounting unit with a 7" colour TFT LCD of "A Grade" quality. It has capacitive touch buttons with acoustic confirmation. Features include; intercom, preview and auto switch on functions; privacy on audio, video and door open progresses; input for doorbell apartment push that saves the use of a separate doorbell.