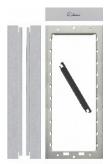

#### 1-2 way flush kit dimensions:

External panel :128mm x 153m Backbox: 99mm x 136mm x 40mm

#### 3-12 way flush kit dimensions:

External panel: 128mm x 256mm Backbox: 99mm x 238mm x 56mm