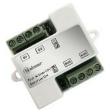

**D2L-GB2** video distributor. Qty as required.

FA-GB2/A transformer

VESTA7 colour monitor.

Qty as required

- **J**/GolmarSystemsUK
- **ा** sales@golmarsystems.com
- 133 High Road, New Southgate, London N11 1PP
- **Q** 020 8368 1935
- www.golmarsystems.com